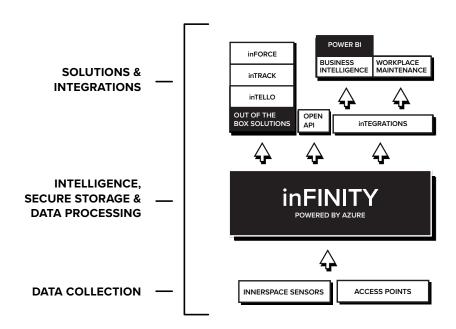

This advanced data is easy to incorporate into every aspect of your business. InnerSpace informs and validates real estate and operations strategies while driving employee and customer experiences and actions. InnerSpace provides out-of-the-box solutions including analytics (inTELLO), contact tracing (inTRACK), and building security (inFORCE).

### **INNERSPACE INTELLO** – Analytics Driving Decisions

InnerSpace inTELLO provides unprecedented insights to drive your business forward. With customized people traffic metrics tailored to your business, this web-based dashboard informs and validates strategies. Optimize your real estate usage, services, and sales performance.

#### SIMPLE YET POWERFUL

- + WiFi Powered Location: InnerSpace inTELLO analyzes devices using existing WiFi networks, or InnerSpace IoT sensors
- Metrics tailored to your business including customer engagement, real estate utilization, meeting room occupancy, density and more
- + Monitor people and assets in real-time using signals from smartphones and computers
- Integrate easily with existing tools and architecture using the API. Incorporate into meeting room bookings, building management solutions and health apps
- + Ensure data privacy and confidence with secure data processing and GDPR compliance

#### **POWERED BY ARISTA**

- Part of the Arista partner ecosystem, InnerSpace harnesses
  WiFi access point data to provide highly accurate location information
- Using WiFi enables an anonymous approach to analytics and contact tracing without using cameras or tracking personally identifiable information