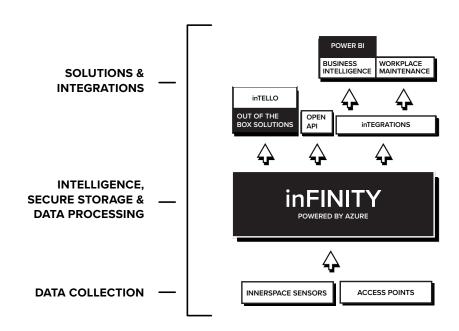

This advanced data is easy to incorporate into every aspect of your business. InnerSpace informs and validates real estate and operations strategies while driving employee + customer experiences and their behaviors. InnerSpace provides out-of-the-box solutions including location intelligence metrics from our analytics dashboard, inTELLO.

### **INNERSPACE INTELLO** – Analytics Driving Decisions

InnerSpace inTELLO provides unprecedented insights to drive your business forward. With customized metrics that goes well beyond people traffic, they are tailored to your business to informs and validates strategies. In the intuitive interface, you'll be able to see how you can optimize your real estate usage, services, and sales performance.

### SIMPLE YET POWERFUL

- Wi-Fi Powered Location: InnerSpace inTELLO analyzes devices using existing Wi-Fi networks, or InnerSpace IoT sensors
- Metrics tailored to your business including customer engagement, real estate utilization, meeting room occupancy, density and more
- + Prove and predict requirements of different teams sharing the same set of resources
- + Monitor people and assets in real-time using signals from smartphones and computers
- Integrate easily with existing tools and architecture using the API. Incorporate into meeting room bookings, building management solutions and health apps
- + Ensure data privacy and confidence with secure data processing and GDPR compliance

### **POWERED BY ARISTA**

- Part of the Arista partner ecosystem, InnerSpace harnesses
   Wi-Fi access point data to provide highly accurate location information
- Using Wi-Fi enables an anonymous approach to analytics and contact tracing without using cameras or tracking personally identifiable information

# WE ARE BETTER TOGETHER - INNERSPACE & ARISTA

InnerSpace is a space utilization and analytics platform that uses proprietary technology and advanced data science to provide location intelligence that goes well beyond people counting. Arista legendary telemetry streaming provides the best data input to the InnerSpace location engine, delivering the most accurate Wi-Fi-based indoor location data. Together, Arista and InnerSpace, give clients unparalleled value with its easy-to-use API and out-of-the-box analytics. InnerSpace enables its enterprise clients to optimize for their two most valuable resources: people and property.